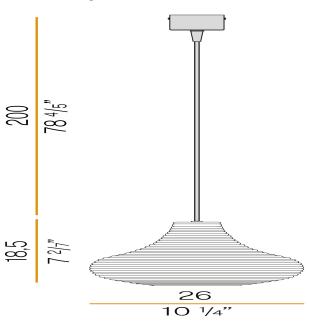

|
| PACKING DIMENSIONS (CM)  | 0,0 × 0,0 × 0,0                                                            |
|                          |                                                                            |

# CE ERE 🗵 🔅



mat brass/tobacco diffuser





Suspension lighting fixture for interiors, with direct and indirect light emission. Rough aluminium structure.

Diffuser in blown glass with white, crystal, steel, amber, bronze, to bacco or green ribbing finish.

Turned pickled sheet metal closing disk in black or mat brass polyacrylic paint. 2,2m (86,6") long suspension and power cable in PVC with black fabric covering. Power canopy with galvanized sheet metal ceiling bracket and pickled sheet metal covering in black or mat brass polyacrylic paint.

#### **Technical drawing**