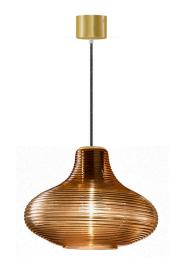

# CE ERE 🗵 🔅

mat brass/tobacco diffuser

Suspension lighting fixture for interiors, with direct and indirect light emission. Rough aluminium structure.

Diffuser in blown glass with white, crystal, steel, amber, bronze, to bacco or green ribbing finish.

Turned pickled sheet metal closing disk in black or mat brass polyacrylic paint. 2,2m (86,6") long suspension and power cable in PVC with black fabric covering. Power canopy with galvanized sheet metal ceiling bracket and pickled sheet metal covering in black or mat brass polyacrylic paint.